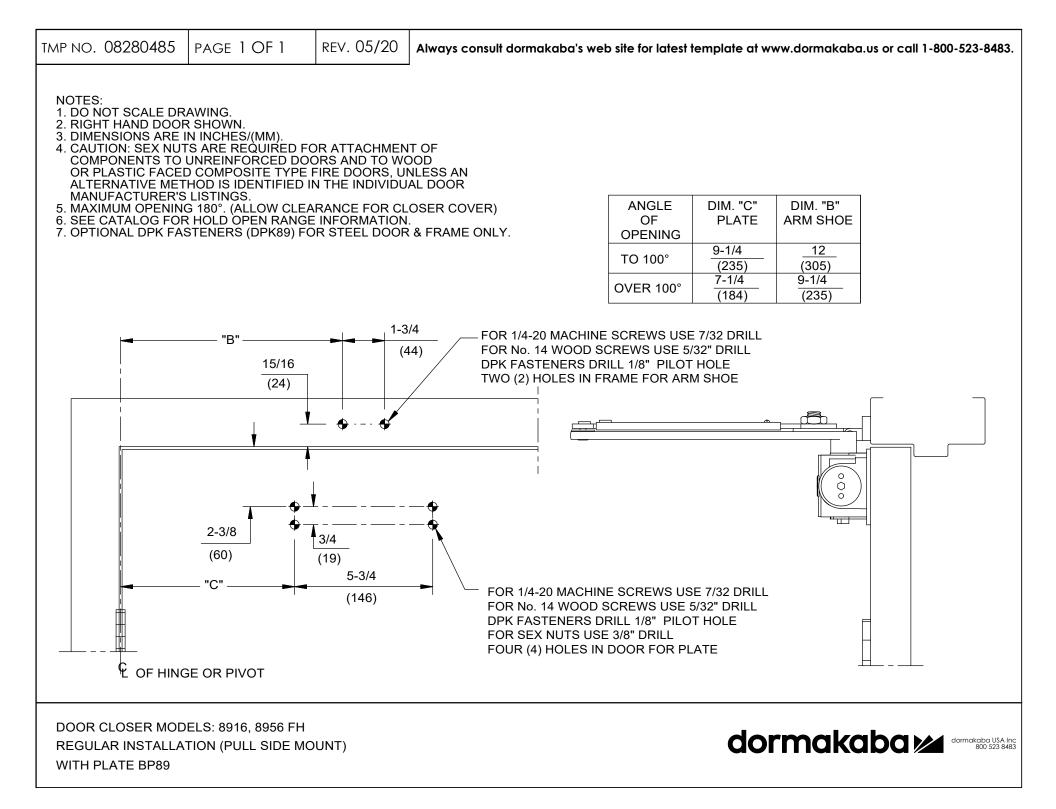

| NOTES:<br>1. DO NOT SCALE DRAWING.<br>2. RIGHT HAND DOOR SHOWN.<br>3. DIMENSIONS ARE IN INCHES/(MM).                                                                                                                                                                                                                                                                                                                                                                      |                                                                                                      |                                              |                                         |                                                  |  |
|---------------------------------------------------------------------------------------------------------------------------------------------------------------------------------------------------------------------------------------------------------------------------------------------------------------------------------------------------------------------------------------------------------------------------------------------------------------------------|------------------------------------------------------------------------------------------------------|----------------------------------------------|-----------------------------------------|--------------------------------------------------|--|
| <ol> <li>CAUTION: SEX NUTS ARE REQUIRED FOR ATTACHMENT OF<br/>COMPONENTS TO UNREINFORCED DOORS AND TO WOOD<br/>OR PLASTIC FACED COMPOSITE TYPE FIRE DOORS, UNLESS AN<br/>ALTERNATIVE METHOD IS IDENTIFIED IN THE INDIVIDUAL DOOR<br/>MANUFACTURER'S LISTINGS.</li> <li>MAXIMUM OPENING 180°. (ALLOW CLEARANCE FOR CLOSER COVER)</li> <li>SEE CATALOG FOR HOLD OPEN RANGE INFORMATION.</li> <li>OPTIONAL DPK FASTENERS (DPK89) FOR STEEL DOOR &amp; FRAME ONLY.</li> </ol> |                                                                                                      | ANGLE                                        | DIM. "A"<br>CLOSER                      | DIM. "B"<br>ARM SHOE                             |  |
|                                                                                                                                                                                                                                                                                                                                                                                                                                                                           |                                                                                                      | OPENING<br>TO 100°<br>OVER 100°              | <u>11</u><br>(279)<br><u>9</u><br>(229) | $     \frac{12}{(305)}     \frac{9-1/4}{(235)} $ |  |
| "B" 1-3/4<br>(44)<br>(25)                                                                                                                                                                                                                                                                                                                                                                                                                                                 |                                                                                                      | 'S USE 5/32" E<br>8" PILOT HOL               | DRILL<br>.E                             | <b>a</b> –                                       |  |
|                                                                                                                                                                                                                                                                                                                                                                                                                                                                           |                                                                                                      |                                              |                                         |                                                  |  |
| (54)<br>                                                                                                                                                                                                                                                                                                                                                                                                                                                                  | FOR 1/4-20 MACHINE<br>FOR No. 14 WOOD S<br>DPK FASTENERS DF<br>FOR SEX NUTS USE<br>FOUR (4) HOLES IN | SCREWS USE<br>RILL 1/8" PILC<br>E 3/8" DRILL | 5/32" DRILL<br>DT HOLE                  |                                                  |  |
|                                                                                                                                                                                                                                                                                                                                                                                                                                                                           |                                                                                                      |                                              |                                         |                                                  |  |